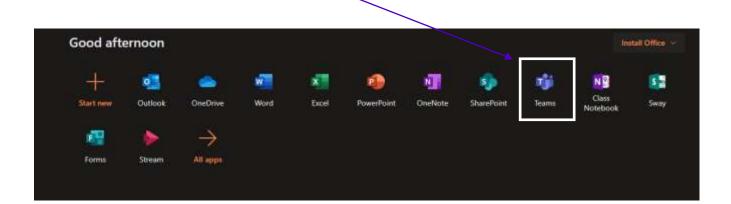

#### **Download & Install Microsoft Teams**

- A. To download and install Microsoft Teams navigate to: office365.itsligo.ie
- B. If requested to do so, sign in using your IT Sligo credentials.
- C. Install Teams on your device