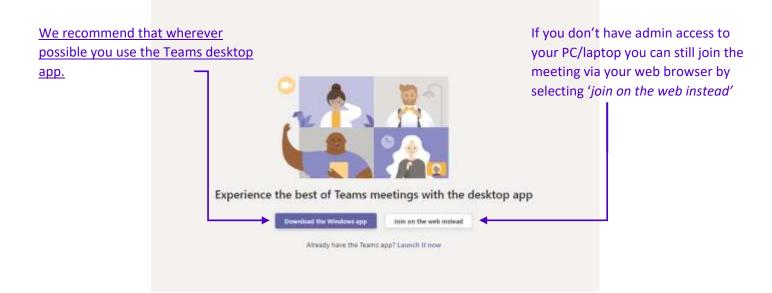

#### Join a Meeting

A. When you receive an invitation to participate in a Microsoft Teams Video Conference click on the link contained in the invitation.

Join Microsoft Teams Meeting

B. You will be presented with the following screen