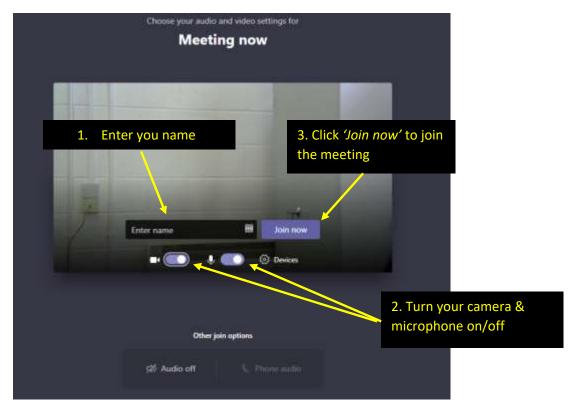

e access





#### **Download & Install Microsoft Teams**

- A. To download and install Microsoft Teams navigate to: office365.itsligo.ie
- B. If requested to do so, sign in using your IT Sligo credentials.
- C. Install Teams on your device







#### Join a Meeting

A. When you receive an invitation to participate in a Microsoft Teams Video Conference click on the link contained in the invitation.

Join Microsoft Teams Meeting

B. You will be presented with the following screen







C. If it's your first time using Teams you can do a quick 'Test Call' to verify that your microphone and speakers are working\*

\*Please note the option to do a test is only available via the desktop App, it is not available to those joining via a web browser.



D. When you are ready, join your meeting.







## Schedule a Meeting

A. Click on the calendar icon on the right hand side of the Teams dashboard



B. Double click on the calendar at the time/date you wish your meeting to take place.

| New meeting heads Standary Assessed                                                   | and the second se |
|---------------------------------------------------------------------------------------|----------------------------------------------------------------------------------------------------------------------------------------------------------------------------------------------------------------------------------------------------------------------------------------------------------------------------------------------------------------------------------------------------------------------