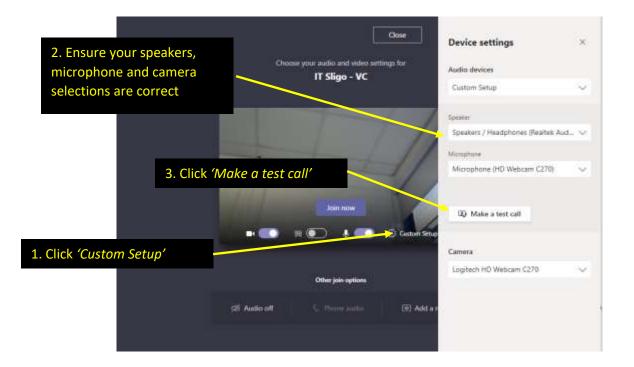

C. If it's your first time using Teams you can do a quick 'Test Call' to verify that your microphone and speakers are working\*

\*Please note the option to do a test is only available via the desktop App, it is not available to those joining via a web browser.