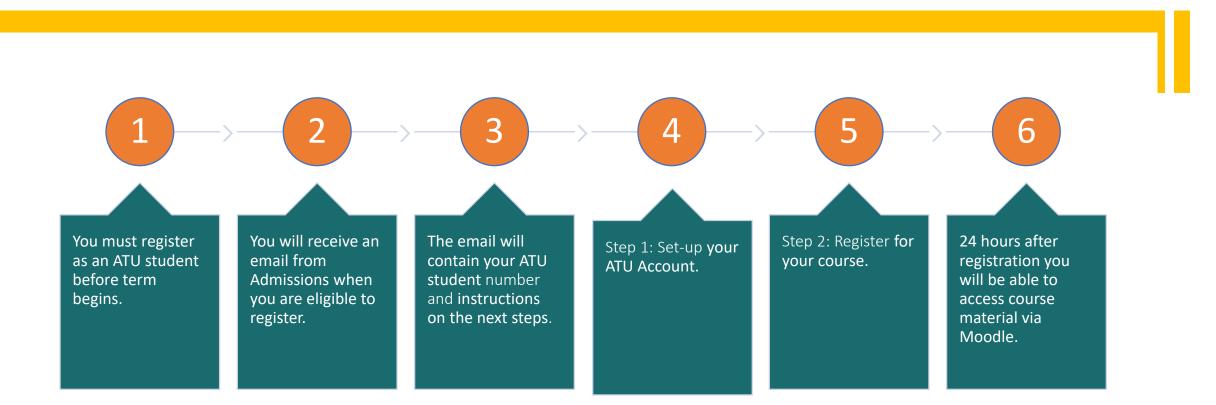

# Registration

Why do I need to register?

## Registration

www.itsligo.ie/new-student-registration

## My Student Number

Each student has a unique 9 digit student number in the format SXXXXXXXX

Your student number will be included in your registration email from Admissions

You will need your student number to set-up your ATU account and register

### Moodle

It can take up to 24 hours to access your Moodle Account after you have registered as an ATU Student

You need to activate your Moodle to be able to access;